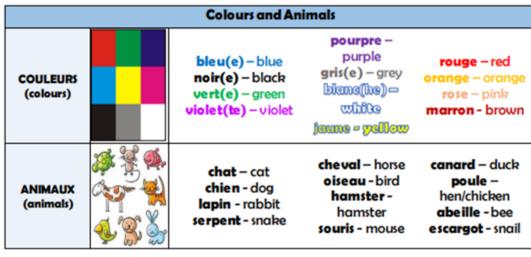

## FRENCH:



## **KNOWLEDGE ORGANISER**









| Adjectives                |                            |                                                                                               |
|---------------------------|----------------------------|-----------------------------------------------------------------------------------------------|
| Masculine                 | Feminine                   | Adjectives Rules!                                                                             |
| Petit – Small             | Petite – Small             | <ul> <li>-Most French adjectives are placed<br/>after the noun (the word that they</li> </ul> |
| Grand – Big/Tall          | Grande – Big/Tall          | describe).                                                                                    |
| Jeune – Young