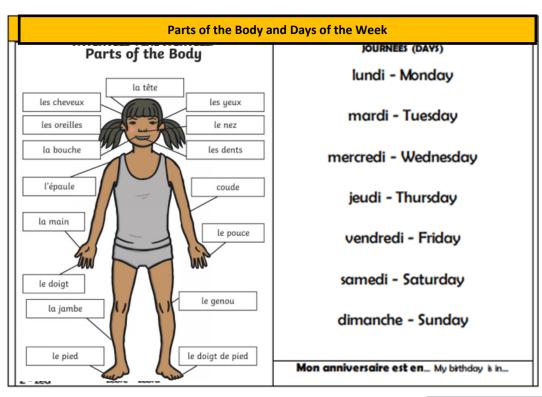

## FRENCH:



## **KNOWLEDGE ORGANISER**









| Adjectives                |                            |                                                                                               |
|---------------------------|----------------------------|-----------------------------------------------------------------------------------------------|
| Masculine                 | Feminine                   | Adjectives Rules!                                                                             |
| Petit – Small             | Petite – Small             | <ul> <li>-Most French adjectives are placed<br/>after the noun (the word that they</li> </ul> |
| Grand – Big/Tall          | Grande – Big/Tall          | describe).                                                                                    |
| Jeune – Young