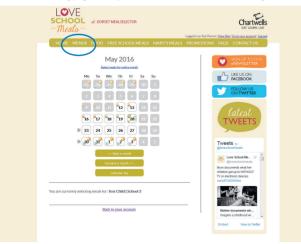

### Example Meal Selection Screen

You can download our termly menu by clicking on the menu tab and choosing the menu that is shown for your child's school. You can choose either a Main Course, Vegetarian or Alternative Option each day. Don't worry if you make a mistake, all you need to do is click on the date again and the choice will be removed. As before, you don't have to order meals for the whole week – you can choose individual meals. The following page will explain the different methods of ordering meals.

### Example Meal Selection Screen There are 3 methods of ordering meals, by each day, week, or month.

To order a meal for a particular day, simply click on the relevant date on the calendar, and then choose the meal option you would like. using the pop-up menu.

Alternatively, use the arrows to the left of the calendar to select meals for the week (available days only). To select meals for the whole month, you can click "Select meals for entire month" just above the calendar.