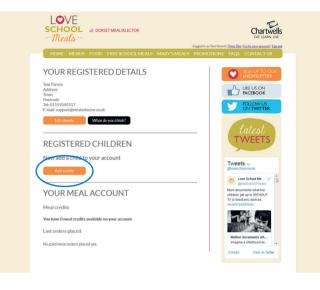

## Meal Selector Ordering Meals

Once you have registered yourself you need to register your child/children. To add a child please click the "Add a child" button. Please see examples Below:

# Ordering Meals j Meal Selector Ordering Meals j Meal Selector Ordering Meals - Payment

Example of Registered Child Screen To order meals for your child/children; click on the "Select Meals" button. To edit child/children details, click on the "Edit Details" button.