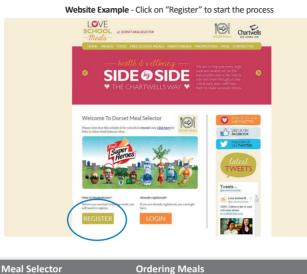

## Meal Selector C

Ordering Meals

To order meals for your child/children you must register on our website: <u>dorset.mealselector.co.uk</u> You only have to register once; thereafter please use your log in details that are set up during the registration process. You can place your order online at any time up until cut off time of **midnight on Sunday – 7 days before the full week in which the meal is to be served.** 

### Example of Registration Screen Complete the required information to register

2