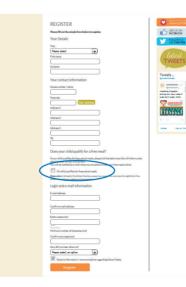

### Example of Registration Screen Complete the required information to register

2

# If your child/children are in Reception, Year 1 and Year 2 you will need to tick the Free School Meal box as they are entitled to Universal Free School Meals (UIFSM). Children in Year 3 and above may also be entitled to receive Free School

Meals (FSM) if parents are in receipt of financial support. For more information please visit the www.dorsetforyou.com/free-schoolmeals or phone 01305 221000 (Dorset Schools), 01202 456222 (Bournemouth Schools) or 01202 634250 (Poole Schools).

### Please Note:

If your child/children are in Year 3 and above and you have applied for Free School Meals through the council, we only receive notification via your child's school once the approval has been received. When you register an account via the Dorset Meal Selector website we will need to verify your entitlement before you can order meals.