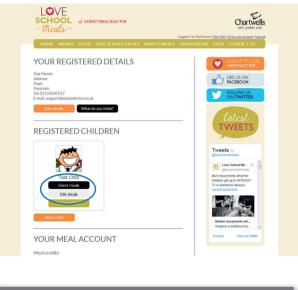

## Meal Selector Ordering Meals

Once you have registered yourself you need to register your child/children. To add a child please click the "Add a child" button. Please see examples Below:

# Ordering Meals j Meal Selector Ordering Meals j Meal Selector Ordering Meals - Payment

Example of Registered Child Screen To order meals for your child/children; click on the "Select Meals" button. To edit child/children details, click on the "Edit Details" button.