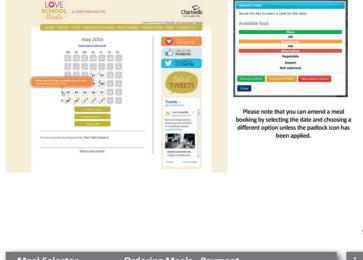

### Example Meal Selection Screen There are 3 methods of ordering meals, by each day, week, or month.

To order a meal for a particular day, simply click on the relevant date on the calendar, and then choose the meal option you would like. using the pop-up menu.

Alternatively, use the arrows to the left of the calendar to select meals for the week (available days only). To select meals for the whole month, you can click "Select meals for entire month" just above the calendar.

Please note that if meals have been selected but not paid for they will not be processed.

Meal Selector Ordering Meals - Payment

The calendar will display an icon with what has been ordered on a particular day. It will also display a padlock if you can no longer

adjust your choice or another icon to signify a different event such as a School holiday. Click on the "pay now" button if you need to pay for meals. Unless your child is entitled to the Universal Infant Free School Meal, The "pay now" screen