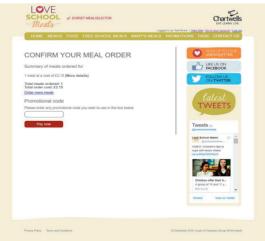

Please note that if meals have been selected but not paid for they will not be processed.

Meal Selector Ordering Meals - Payment

The calendar will display an icon with what has been ordered on a particular day. It will also display a padlock if you can no longer

adjust your choice or another icon to signify a different event such as a School holiday. Click on the "pay now" button if you need to pay for meals. Unless your child is entitled to the Universal Infant Free School Meal, The "pay now" screen

will display the information relating to meals that have been ordered Click the "pay now" button to continue through to the payment screen