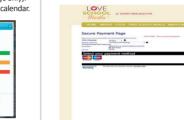

will display the information relating to meals that have been ordered Click the "pay now" button to continue through to the payment screen

FAQ's

Choose your payment method and enter your card details to complete the payment

for the meals you have selected. As a security feature, we do not store your card

details on the system, you will therefore need to re-enter them the next time you